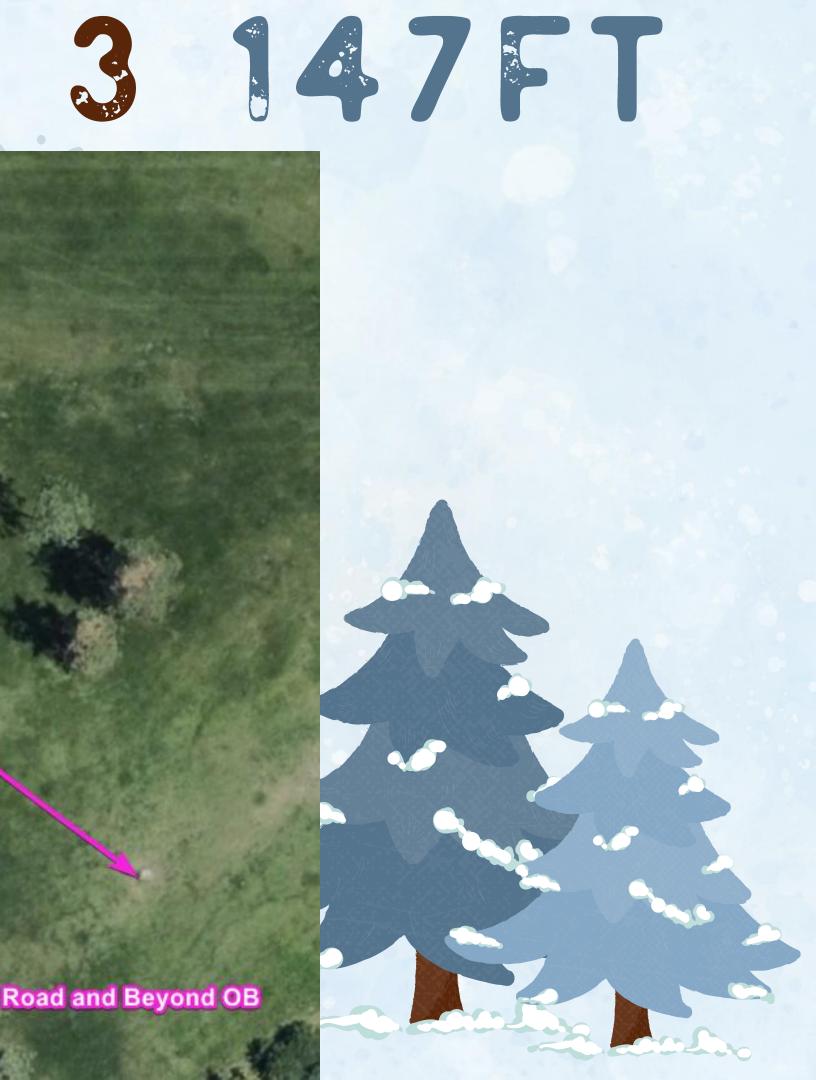

when your ticket is drawn.



## SCEHDULE

8:00 am - 9:00 am- Check in at Tournament Central. 9:00 am - 9:15 am - Players meeting at Tournament Central. 9:30 am - 12:30 pm - Round 1. 12:30 pm - 1:15 pm - Lunch. 1:30 pm - 4:30 pm - Round 2. 4:30 pm - 5:30 pm - Awards and draws.



## SITE MAP

ournament Central

orial Bridge

Rundle Family Centre





## Washrooms are available at **Rundle Family Centre and ACT Centre**

## OB AND MANDATORIES

### All OB will be played as point of entry. There are no drop zones for OB.

The mandatory routes on hole 1 and 15 have designated drop zones if you cross on the wrong side. No other mandatory routes are in play.

## HOLE 1 PAR 3 298FT

Mando Left





## HOLE 3 PAR 3 190FT

Path and beyond OB



# HOLE 4 PAR 3 243FT



OB



## HOLE 5 PAR 3 147FT





## HOLE 7 PAR 415 573FT

oad and Beyond OE









**Road and Beyond OB** 



## HOLE 9 PAR 3 300FT



### **Road and Beyond OB**

# HOLE 10 PAR 3 246FT

### **Road and Beyond OB**















# HOLE 15 PAR 3 282FT

### Drop Zone Mando Right





# HOLE 16 PAR 3 249FT

### Path and Beyond OB

Pond not OB



# HOLE 17 PAR 3 270FT

Path and Beyond NOT OB







# THANK YOU