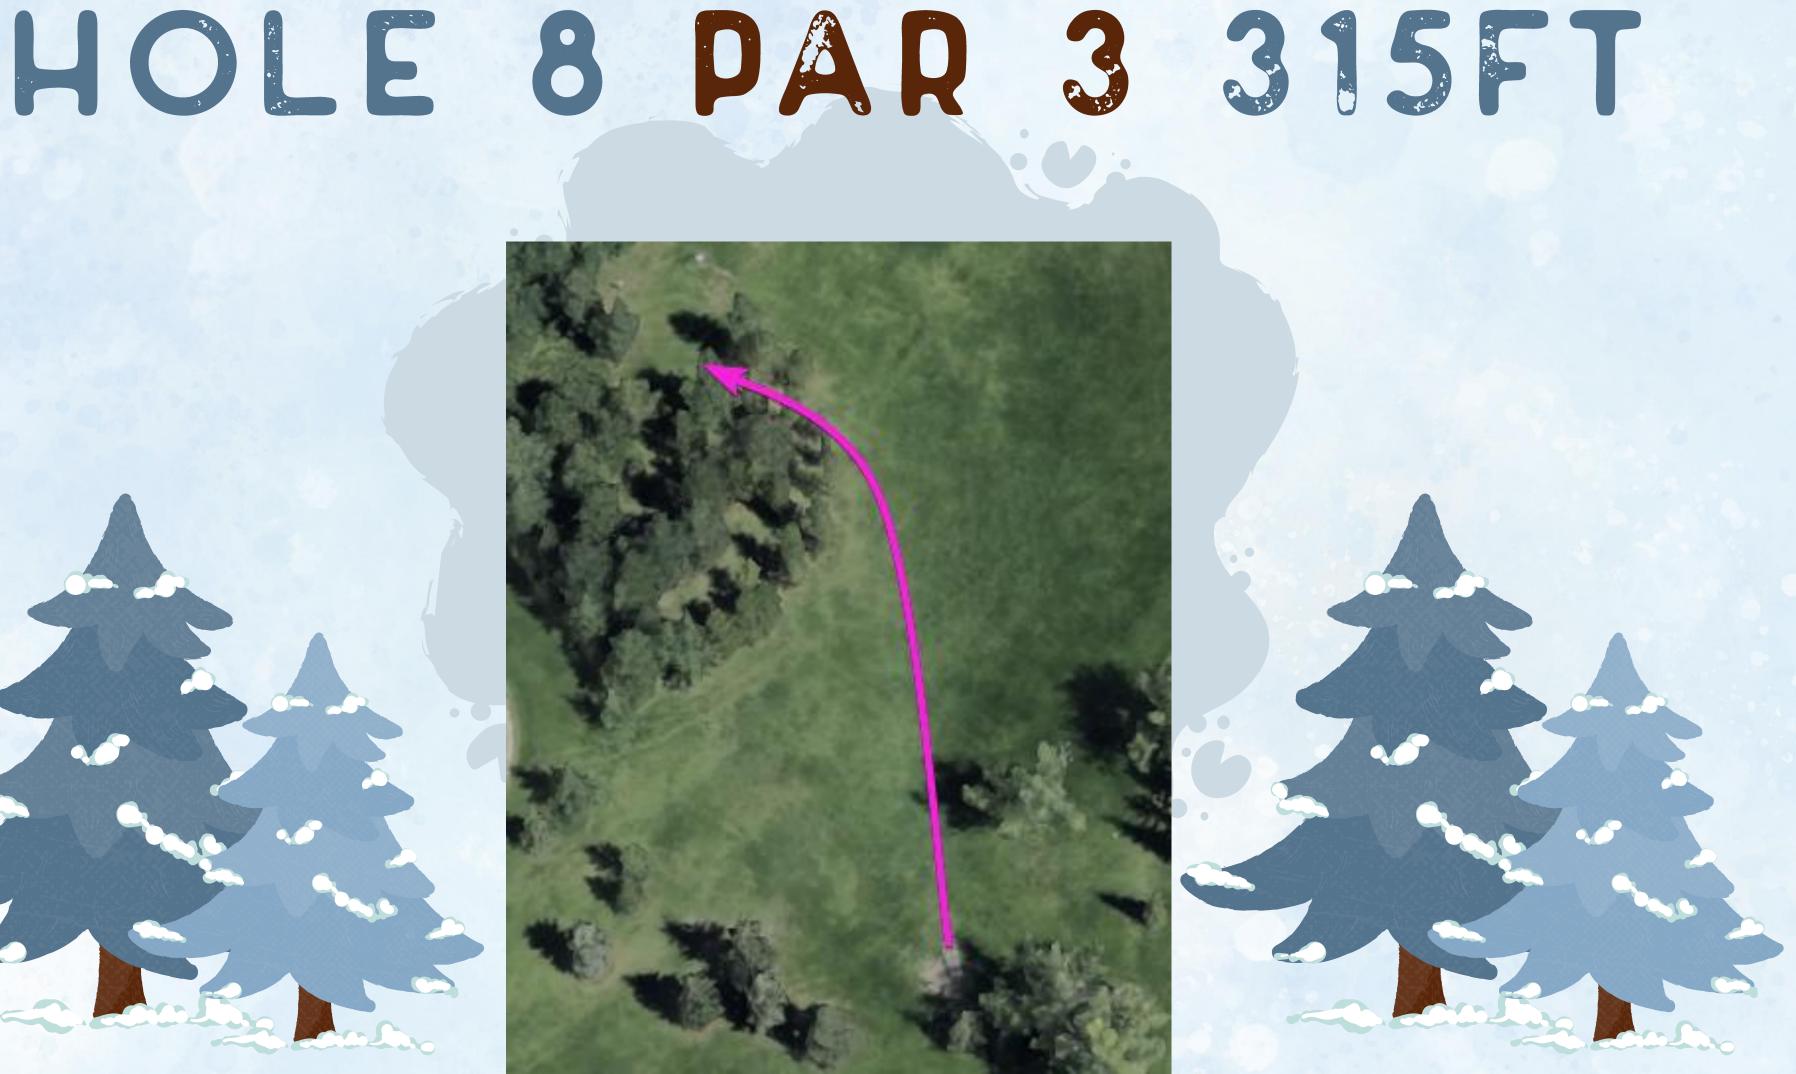

## Long Putt Pro - Hole 8 Ams - Hole 11 Women - Hole 1

**Please respect the tournament staff, other players,** and course by avoiding drinking alcohol, smoking, vaping, littering, yelling, or excessively swearing during the tournament. Non-compliance could result in penalty strokes or disqualification.