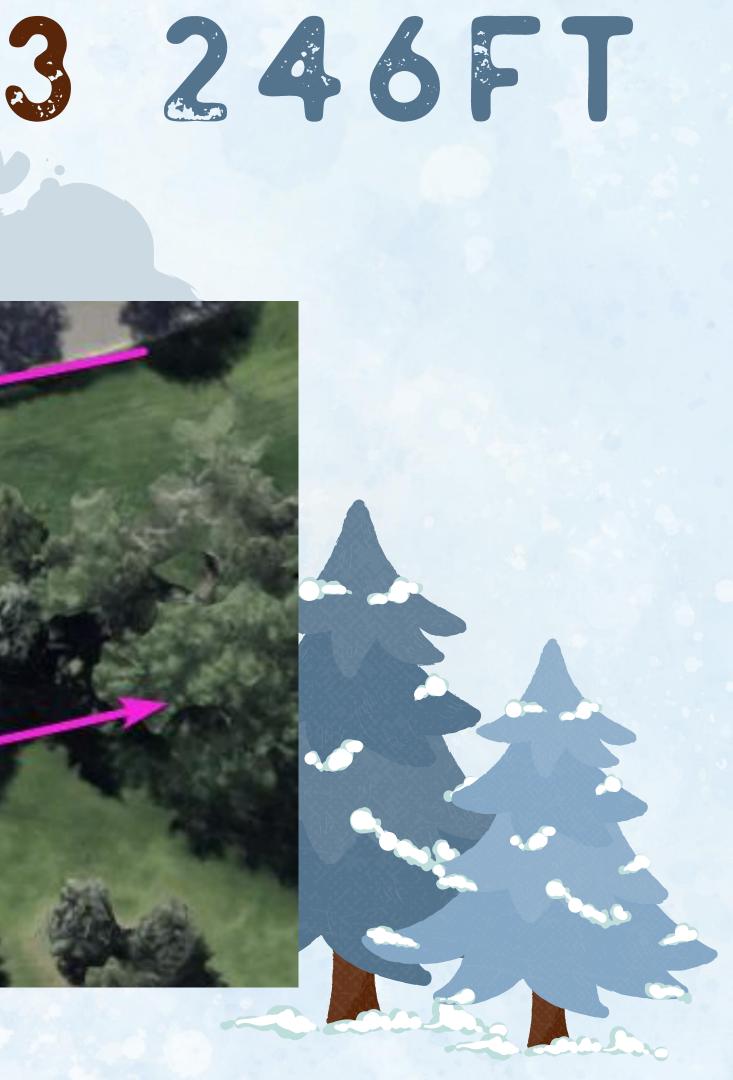

30 pm - 1:15 pm - Lunch. 1:30 pm - 4:30 pm - Round 2. 4:30 pm - 5:30 pm - Awards and draws.



## SITE MAP

ournament Central

orial Bridge

Rundle Family Centre





## Washrooms are available at **Rundle Family Centre and ACT Centre**

## OB AND MANDATORIES

### All OB will be played as point of entry. There are no drop zones for OB.

The mandatory routes on hole 1 and 15 have designated drop zones if you cross on the wrong side. No other mandatory routes are in play.

## HOLE 1 PAR 3 298FT

Mando Left





## HOLE 3 PAR 3 190FT

Path and beyond OB



# HOLE 4 PAR 3 243FT



OB



## HOLE 5 PAR 3 147FT





## HOLE 7 PAR 415 573FT

oad and Beyond OE









**Road and Beyond OB** 



## HOLE 9 PAR 3 300FT



### **Road and Beyond OB**

# HOLE 10 PAR 3 246FT

### **Road and Beyond OB**















# HOLE 15 PAR 3 282FT

### Drop Zone Mando Right





# HOLE 16 PAR 3 249FT

### Path and Beyond OB

Pond not OB



# HOLE 17 PAR 3 270FT

Path and Beyond NOT OB







# THANK YOU