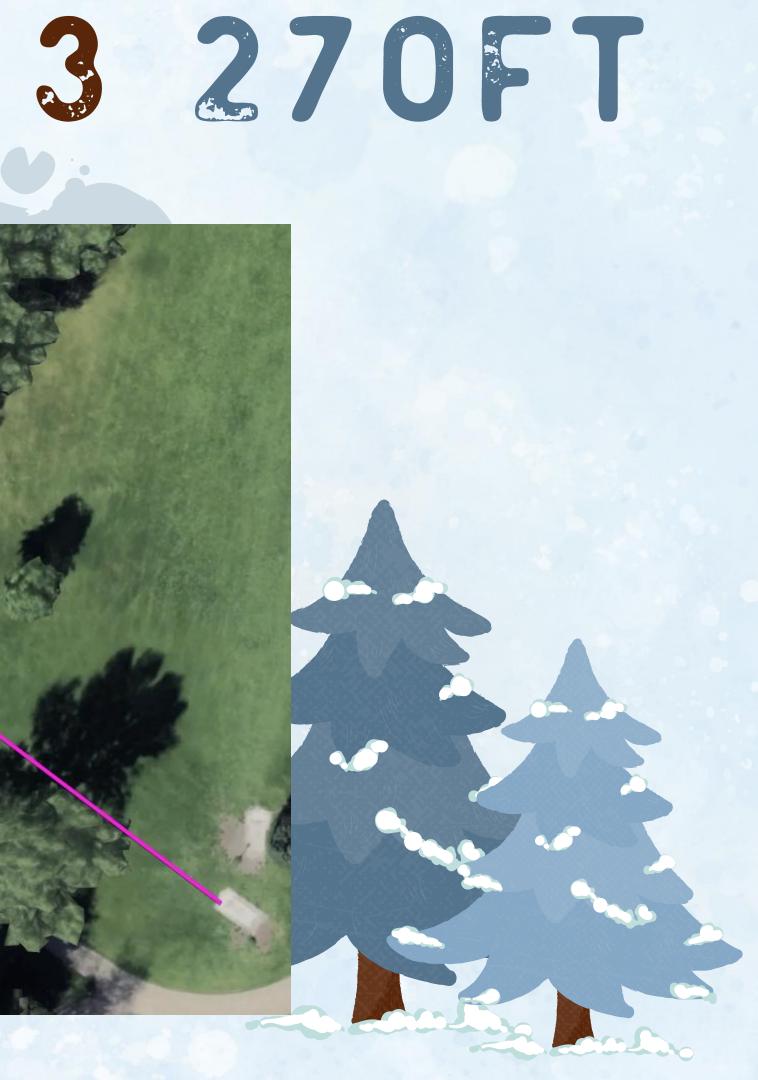

ms are available at **Rundle Family Centre and ACT Centre**

## OB AND MANDATORIES

### All OB will be played as point of entry. There are no drop zones for OB.

The mandatory routes on hole 1 and 15 have designated drop zones if you cross on the wrong side. No other mandatory routes are in play.

## HOLE 1 PAR 3 298FT

Mando Left





## HOLE 3 PAR 3 190FT

Path and beyond OB



# HOLE 4 PAR 3 243FT



OB



## HOLE 5 PAR 3 147FT





## HOLE 7 PAR 415 573FT

oad and Beyond OE









**Road and Beyond OB** 



## HOLE 9 PAR 3 300FT



### **Road and Beyond OB**

# HOLE 10 PAR 3 246FT

### **Road and Beyond OB**















# HOLE 15 PAR 3 282FT

### Drop Zone Mando Right





# HOLE 16 PAR 3 249FT

### Path and Beyond OB

Pond not OB



# HOLE 17 PAR 3 270FT

Path and Beyond NOT OB







# THANK YOU