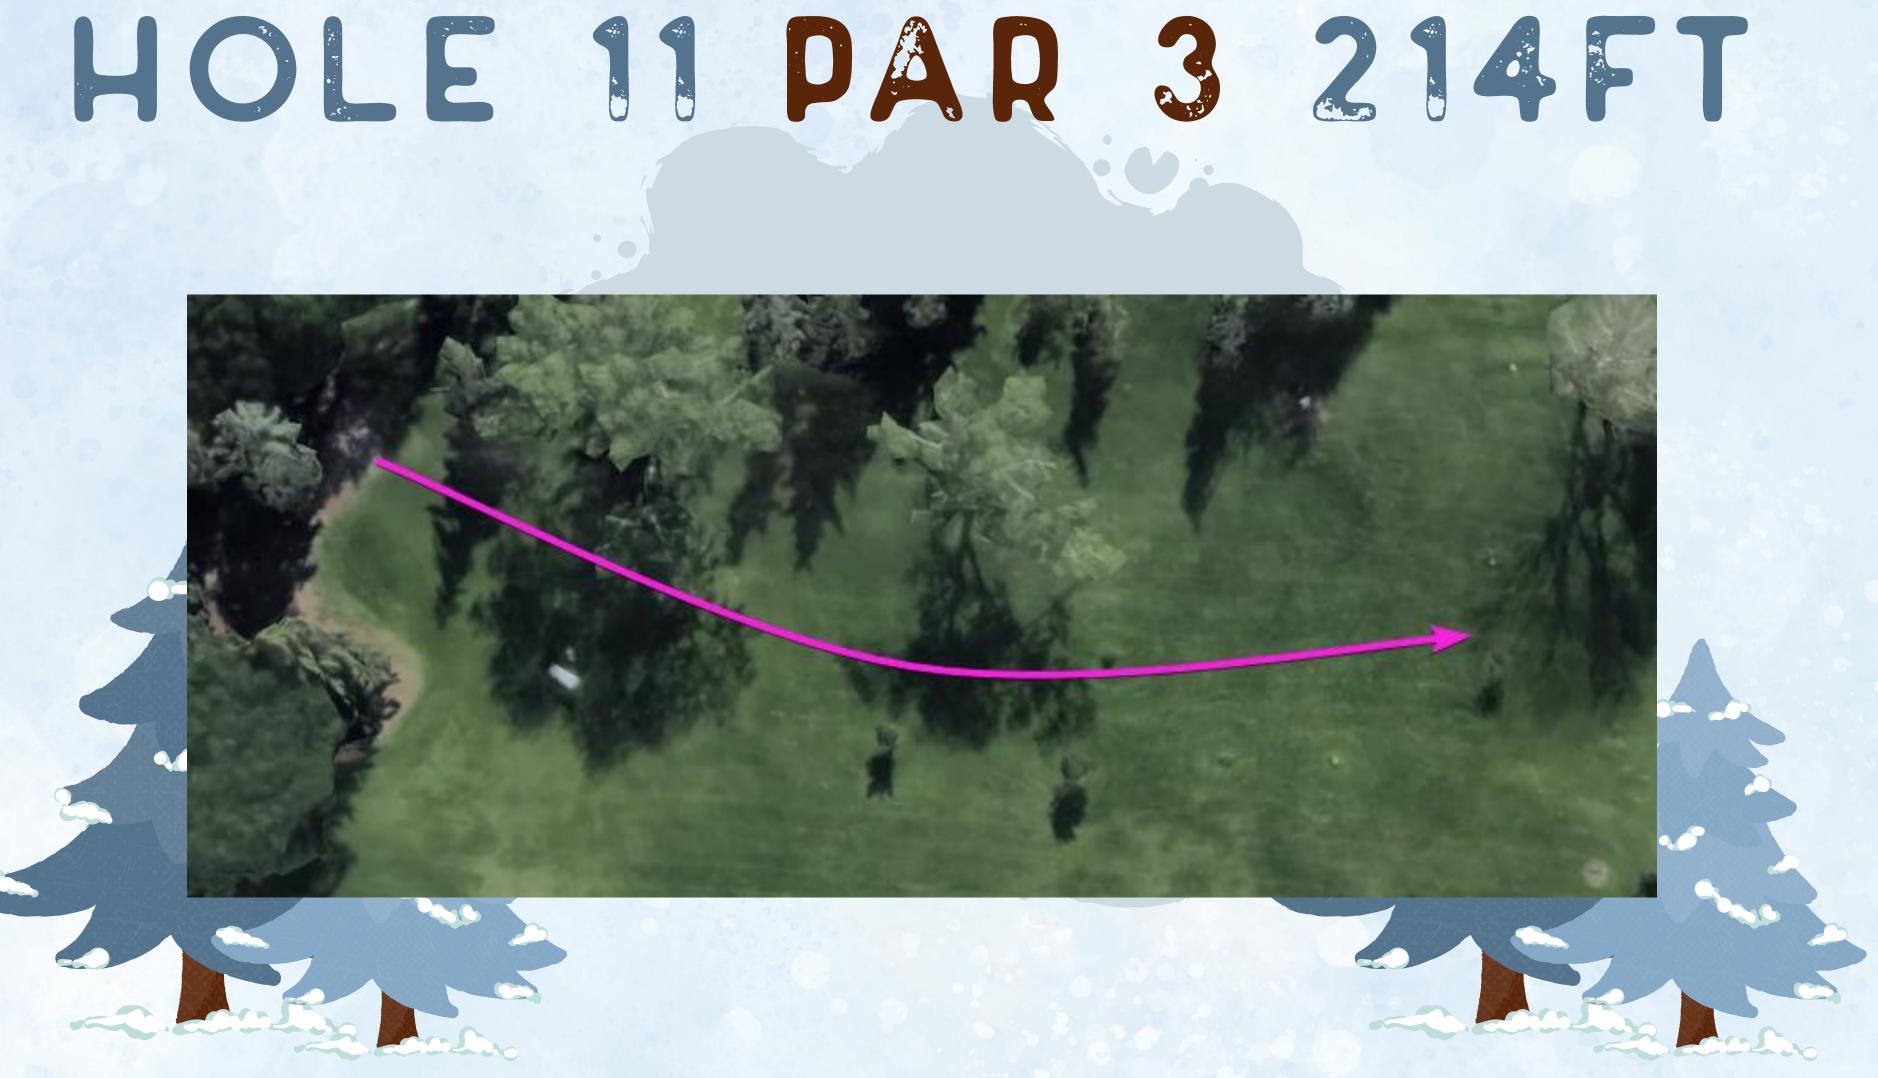

## Long Putt Pro - Hole 8 Ams - Hole 11 Women - Hole 1

**Please respect the tournament staff, other players,** and course by avoiding drinking alcohol, smoking, vaping, littering, yelling, or excessively swearing during the tournament. Non-compliance could result in penalty strokes or disqualification.