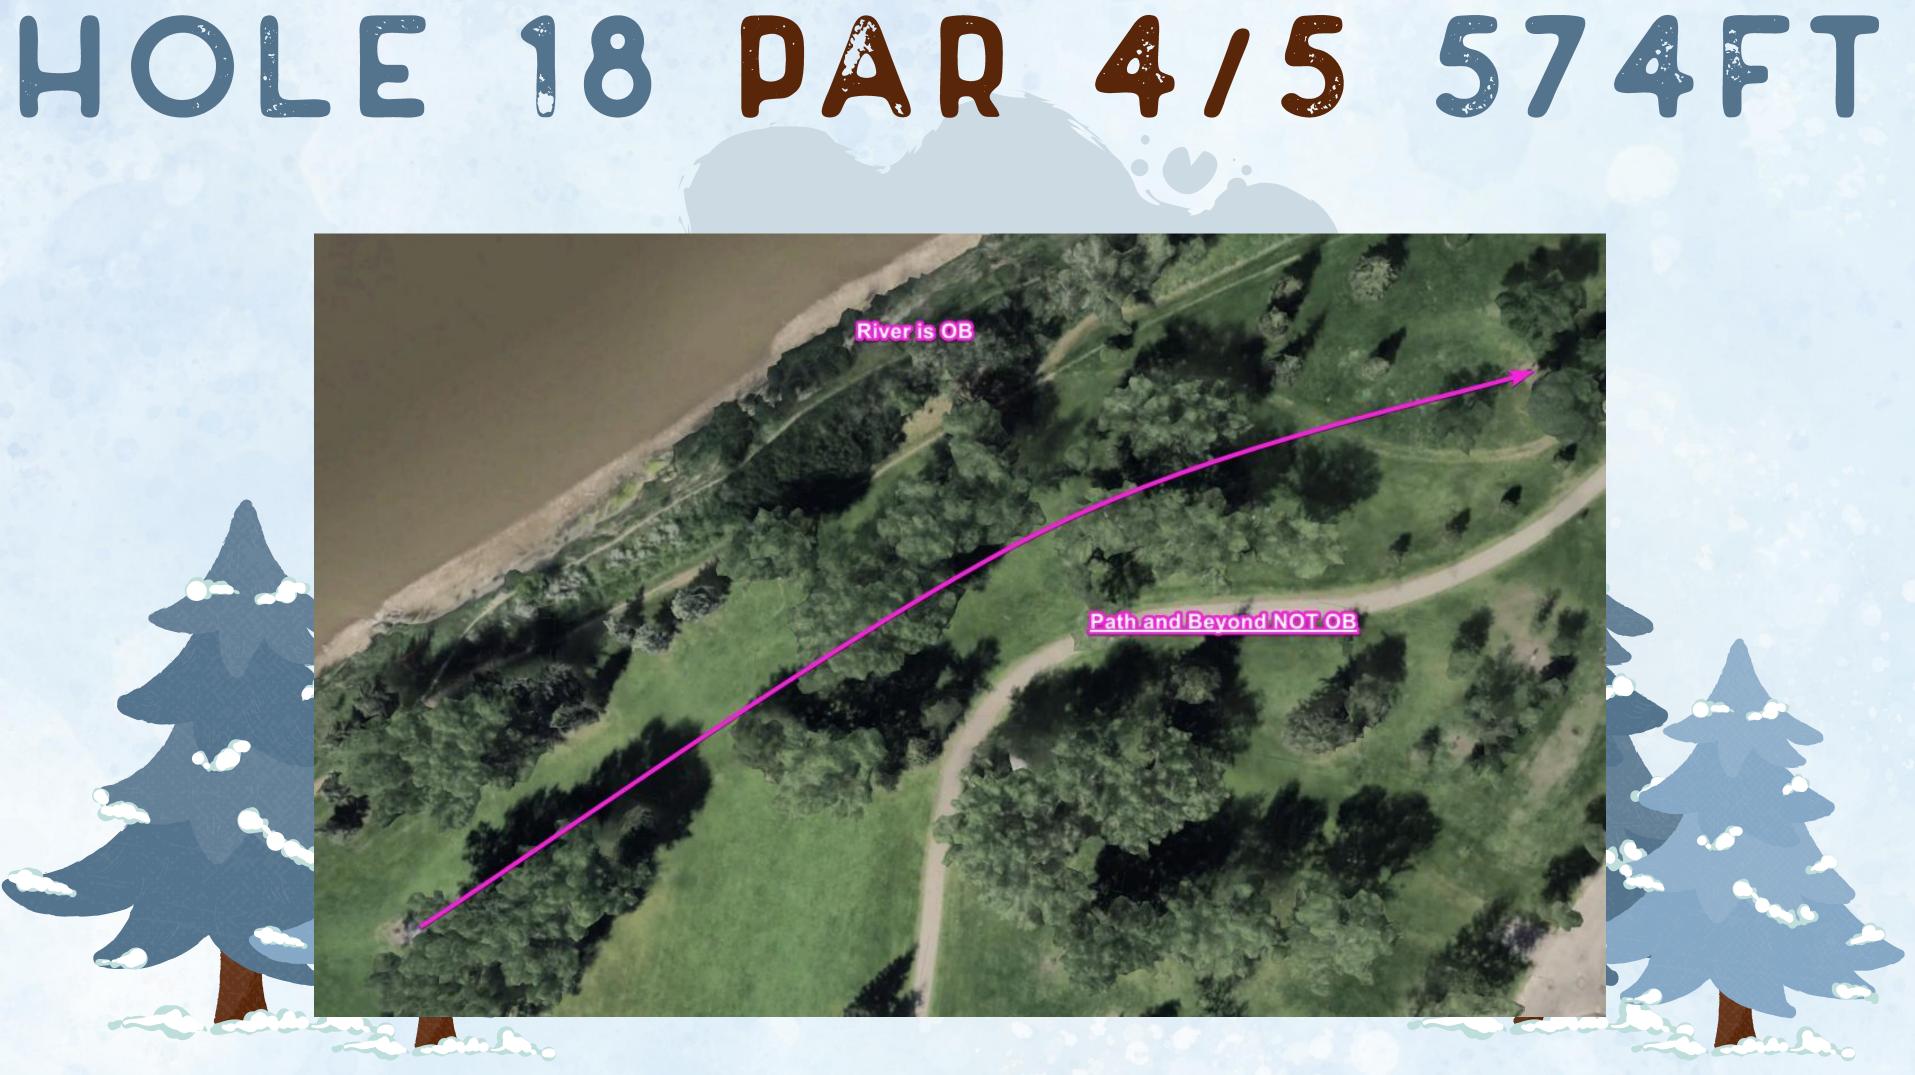

are available at **Rundle Family Centre and ACT Centre**

## OB AND MANDATORIES

### All OB will be played as point of entry. There are no drop zones for OB.

The mandatory routes on hole 1 and 15 have designated drop zones if you cross on the wrong side. No other mandatory routes are in play.

## HOLE 1 PAR 3 298FT

Mando Left





## HOLE 3 PAR 3 190FT

Path and beyond OB



# HOLE 4 PAR 3 243FT



OB



## HOLE 5 PAR 3 147FT





## HOLE 7 PAR 415 573FT

oad and Beyond OE









**Road and Beyond OB** 



## HOLE 9 PAR 3 300FT



### **Road and Beyond OB**

# HOLE 10 PAR 3 246FT

### **Road and Beyond OB**















# HOLE 15 PAR 3 282FT

### Drop Zone Mando Right





# HOLE 16 PAR 3 249FT

### Path and Beyond OB

Pond not OB



# HOLE 17 PAR 3 270FT

Path and Beyond NOT OB







# THANK YOU