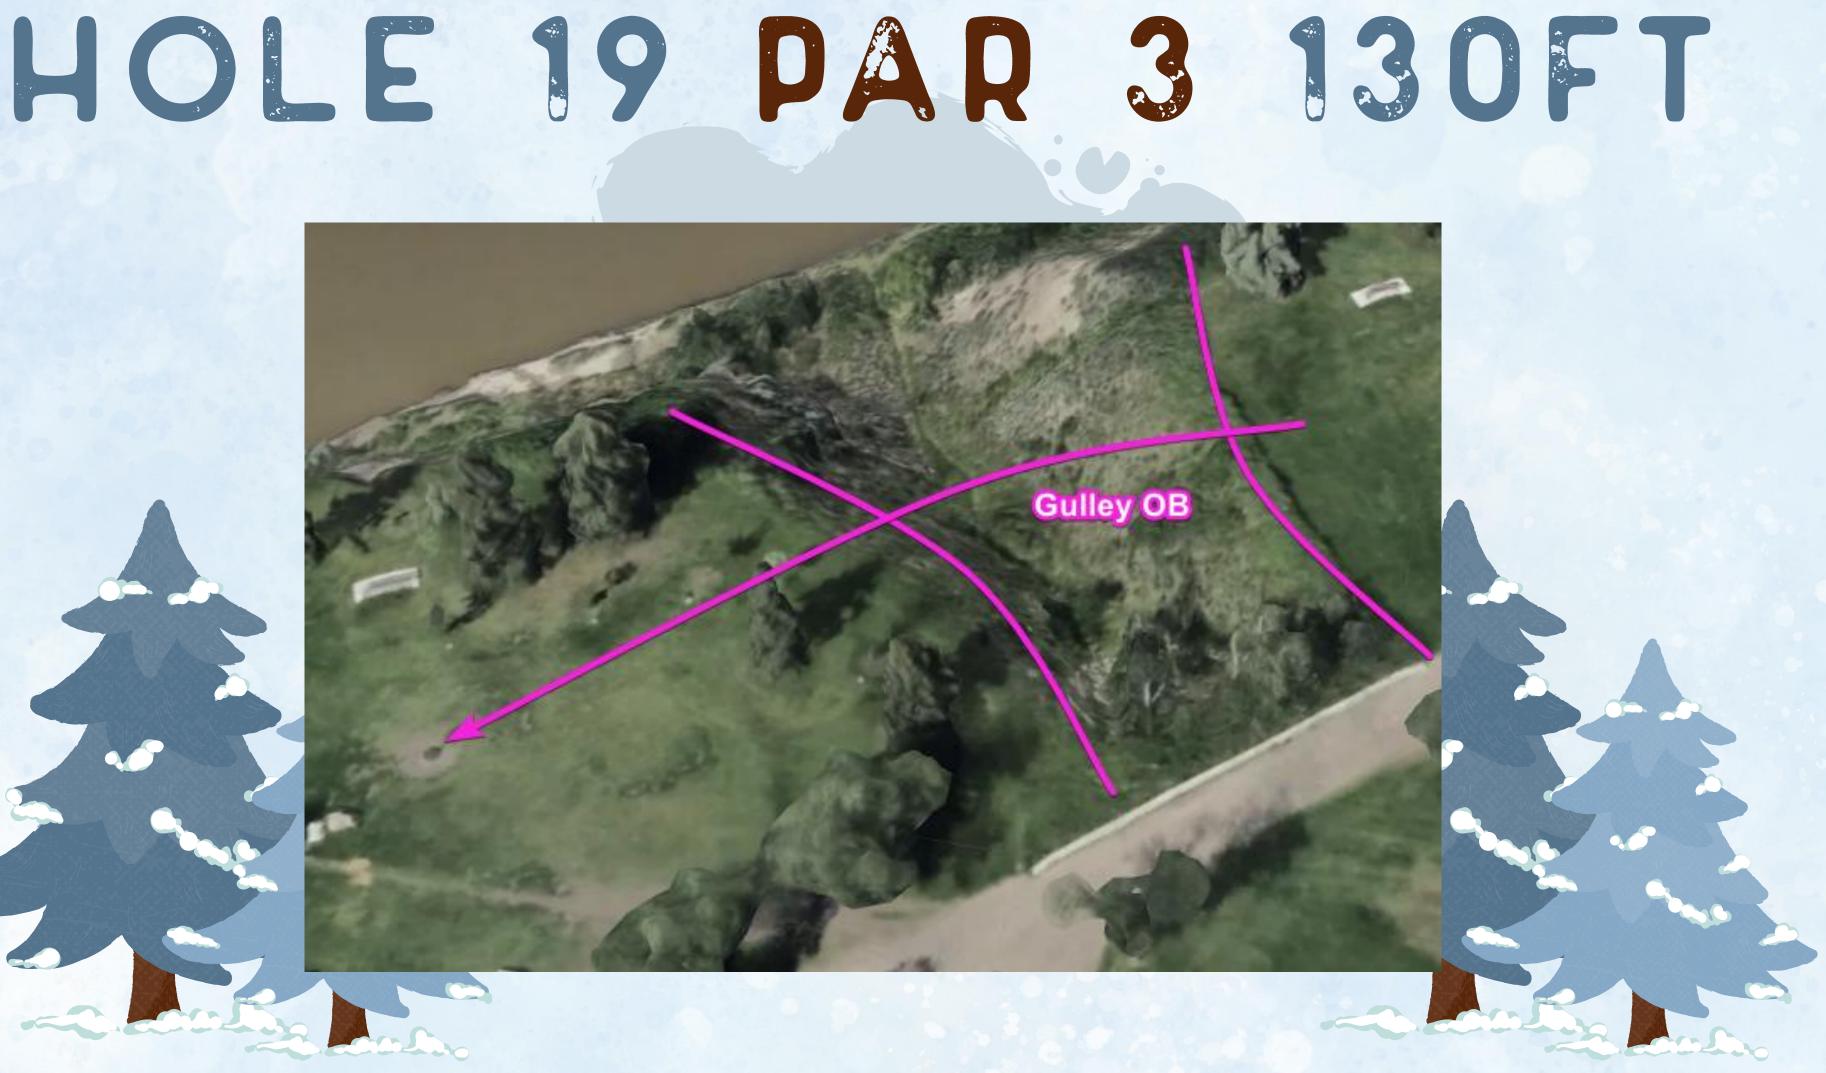

## OB AND MANDATORIES

### All OB will be played as point of entry. There are no drop zones for OB.

The mandatory routes on hole 1 and 15 have designated drop zones if you cross on the wrong side. No other mandatory routes are in play.