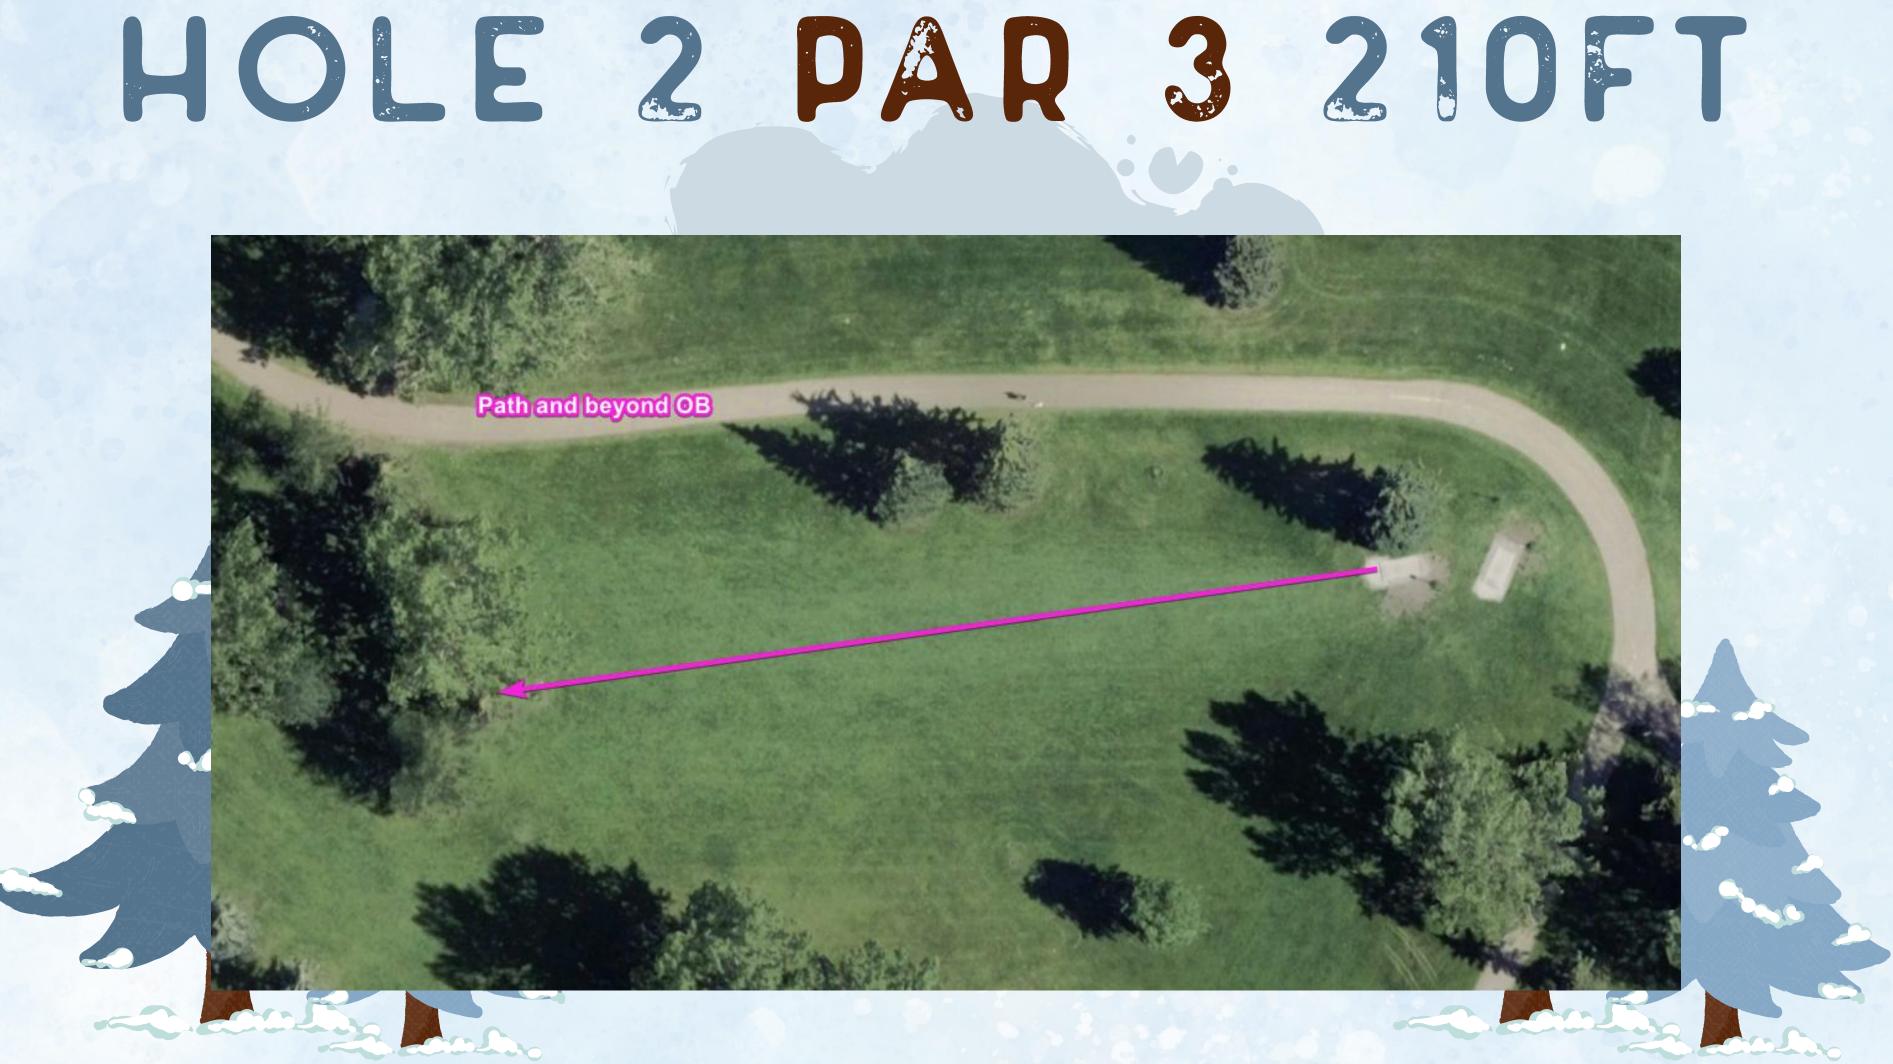

## OB AND MANDATORIES

### All OB will be played as point of entry. There are no drop zones for OB.

The mandatory routes on hole 1 and 15 have designated drop zones if you cross on the wrong side. No other mandatory routes are in play.