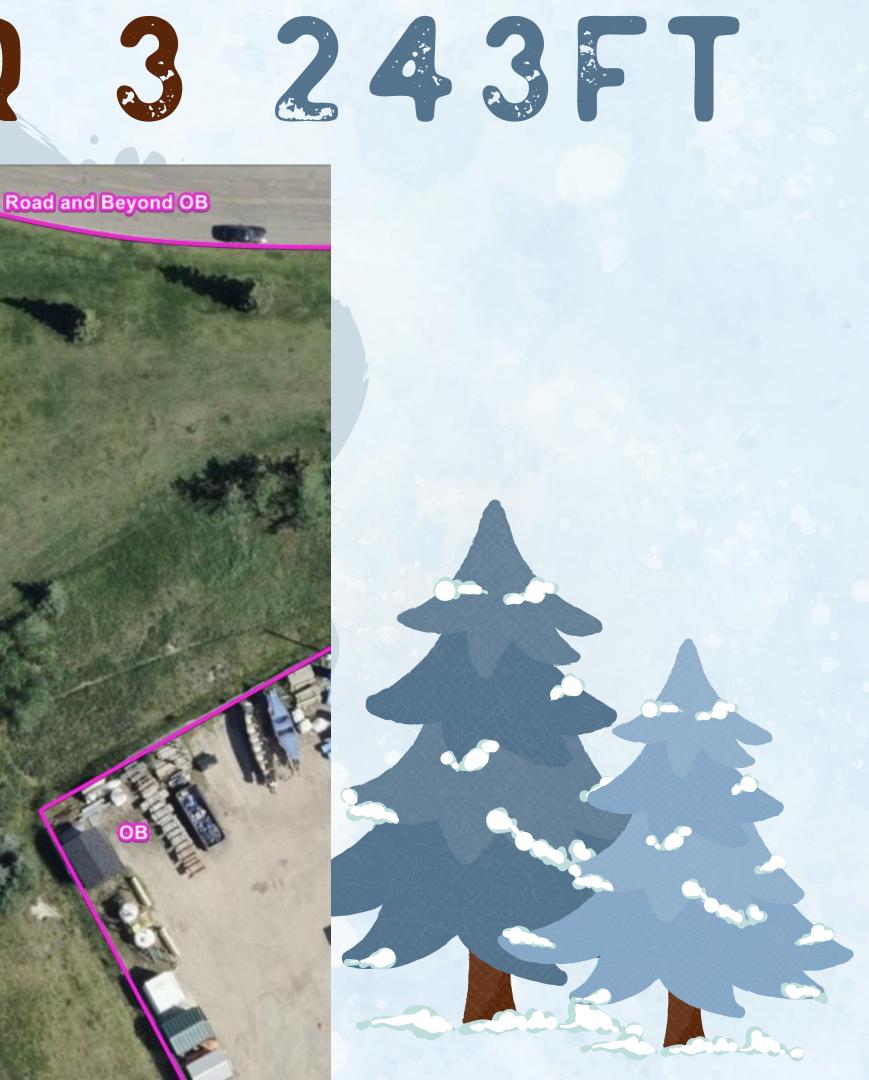

ose discs out of the pile when your ticket is drawn.



## SCEHDULE

8:00 am - 9:00 am- Check in at Tournament Central. 9:00 am - 9:15 am - Players meeting at Tournament Central. 9:30 am - 12:30 pm - Round 1. 12:30 pm - 1:15 pm - Lunch. 1:30 pm - 4:30 pm - Round 2. 4:30 pm - 5:30 pm - Awards and draws.



## SITE MAP

ournament Central

orial Bridge

Rundle Family Centre





## Washrooms are available at **Rundle Family Centre and ACT Centre**

## OB AND MANDATORIES

### All OB will be played as point of entry. There are no drop zones for OB.

The mandatory routes on hole 1 and 15 have designated drop zones if you cross on the wrong side. No other mandatory routes are in play.

## HOLE 1 PAR 3 298FT

Mando Left





## HOLE 3 PAR 3 190FT

Path and beyond OB



# HOLE 4 PAR 3 243FT



OB



## HOLE 5 PAR 3 147FT





## HOLE 7 PAR 415 573FT

oad and Beyond OE









**Road and Beyond OB** 



## HOLE 9 PAR 3 300FT



### **Road and Beyond OB**

# HOLE 10 PAR 3 246FT

### **Road and Beyond OB**















# HOLE 15 PAR 3 282FT

### Drop Zone Mando Right





# HOLE 16 PAR 3 249FT

### Path and Beyond OB

Pond not OB



# HOLE 17 PAR 3 270FT

Path and Beyond NOT OB







# THANK YOU