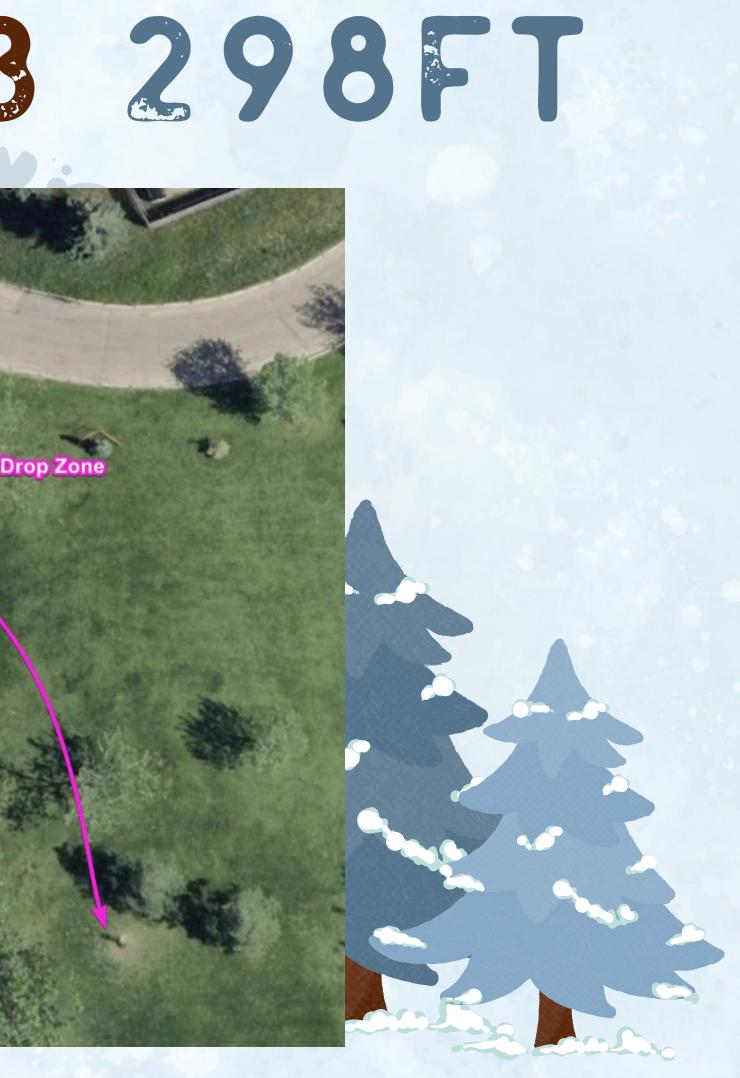

ondition; no starter set discs please) in the pile and get a draw ticket. Choose discs out of the pile when your ticket is drawn.



## SCEHDULE

8:00 am - 9:00 am- Check in at Tournament Central. 9:00 am - 9:15 am - Players meeting at Tournament Central. 9:30 am - 12:30 pm - Round 1. 12:30 pm - 1:15 pm - Lunch. 1:30 pm - 4:30 pm - Round 2. 4:30 pm - 5:30 pm - Awards and draws.



## SITE MAP

ournament Central

orial Bridge

Rundle Family Centre





## Washrooms are available at **Rundle Family Centre and ACT Centre**

## OB AND MANDATORIES

### All OB will be played as point of entry. There are no drop zones for OB.

The mandatory routes on hole 1 and 15 have designated drop zones if you cross on the wrong side. No other mandatory routes are in play.

## HOLE 1 PAR 3 298FT

Mando Left





## HOLE 3 PAR 3 190FT

Path and beyond OB



# HOLE 4 PAR 3 243FT



OB



## HOLE 5 PAR 3 147FT





## HOLE 7 PAR 415 573FT

oad and Beyond OE









**Road and Beyond OB** 



## HOLE 9 PAR 3 300FT



### **Road and Beyond OB**

# HOLE 10 PAR 3 246FT

### **Road and Beyond OB**















# HOLE 15 PAR 3 282FT

### Drop Zone Mando Right





# HOLE 16 PAR 3 249FT

### Path and Beyond OB

Pond not OB



# HOLE 17 PAR 3 270FT

Path and Beyond NOT OB







# THANK YOU