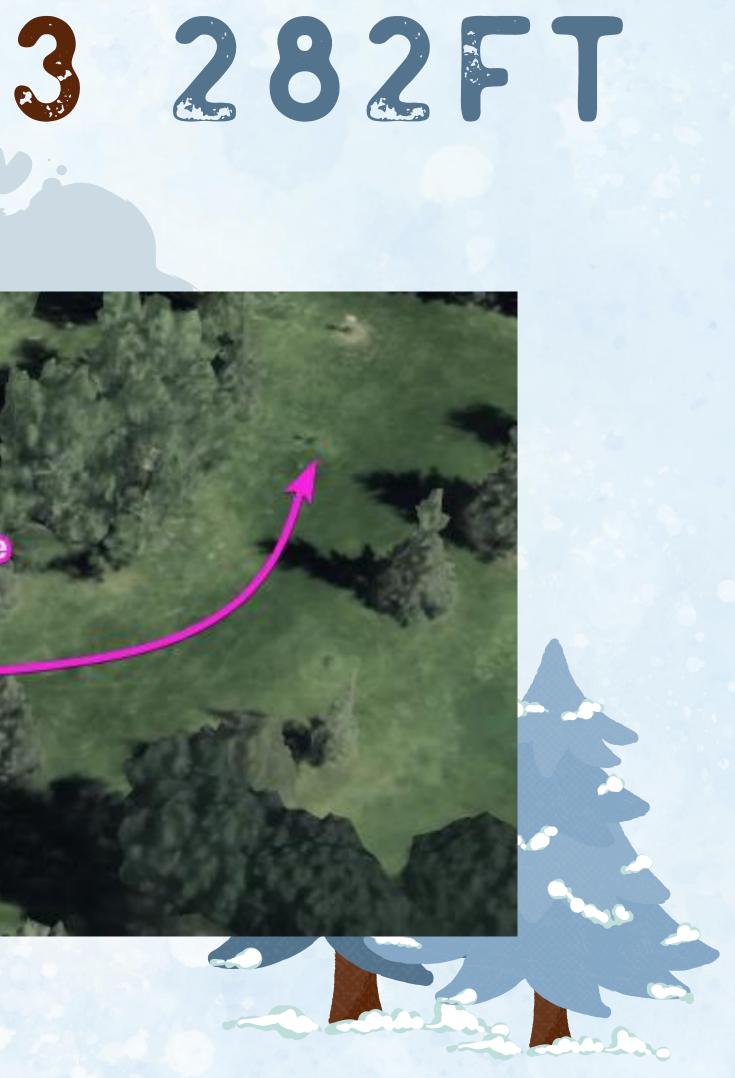

30 pm - Awards and draws.



## SITE MAP

ournament Central

orial Bridge

Rundle Family Centre





## Washrooms are available at **Rundle Family Centre and ACT Centre**

## OB AND MANDATORIES

### All OB will be played as point of entry. There are no drop zones for OB.

The mandatory routes on hole 1 and 15 have designated drop zones if you cross on the wrong side. No other mandatory routes are in play.

## HOLE 1 PAR 3 298FT

Mando Left





## HOLE 3 PAR 3 190FT

Path and beyond OB



# HOLE 4 PAR 3 243FT



OB



## HOLE 5 PAR 3 147FT





## HOLE 7 PAR 415 573FT

oad and Beyond OE









**Road and Beyond OB** 



## HOLE 9 PAR 3 300FT



### **Road and Beyond OB**

# HOLE 10 PAR 3 246FT

### **Road and Beyond OB**















# HOLE 15 PAR 3 282FT

### Drop Zone Mando Right





# HOLE 16 PAR 3 249FT

### Path and Beyond OB

Pond not OB



# HOLE 17 PAR 3 270FT

Path and Beyond NOT OB







# THANK YOU