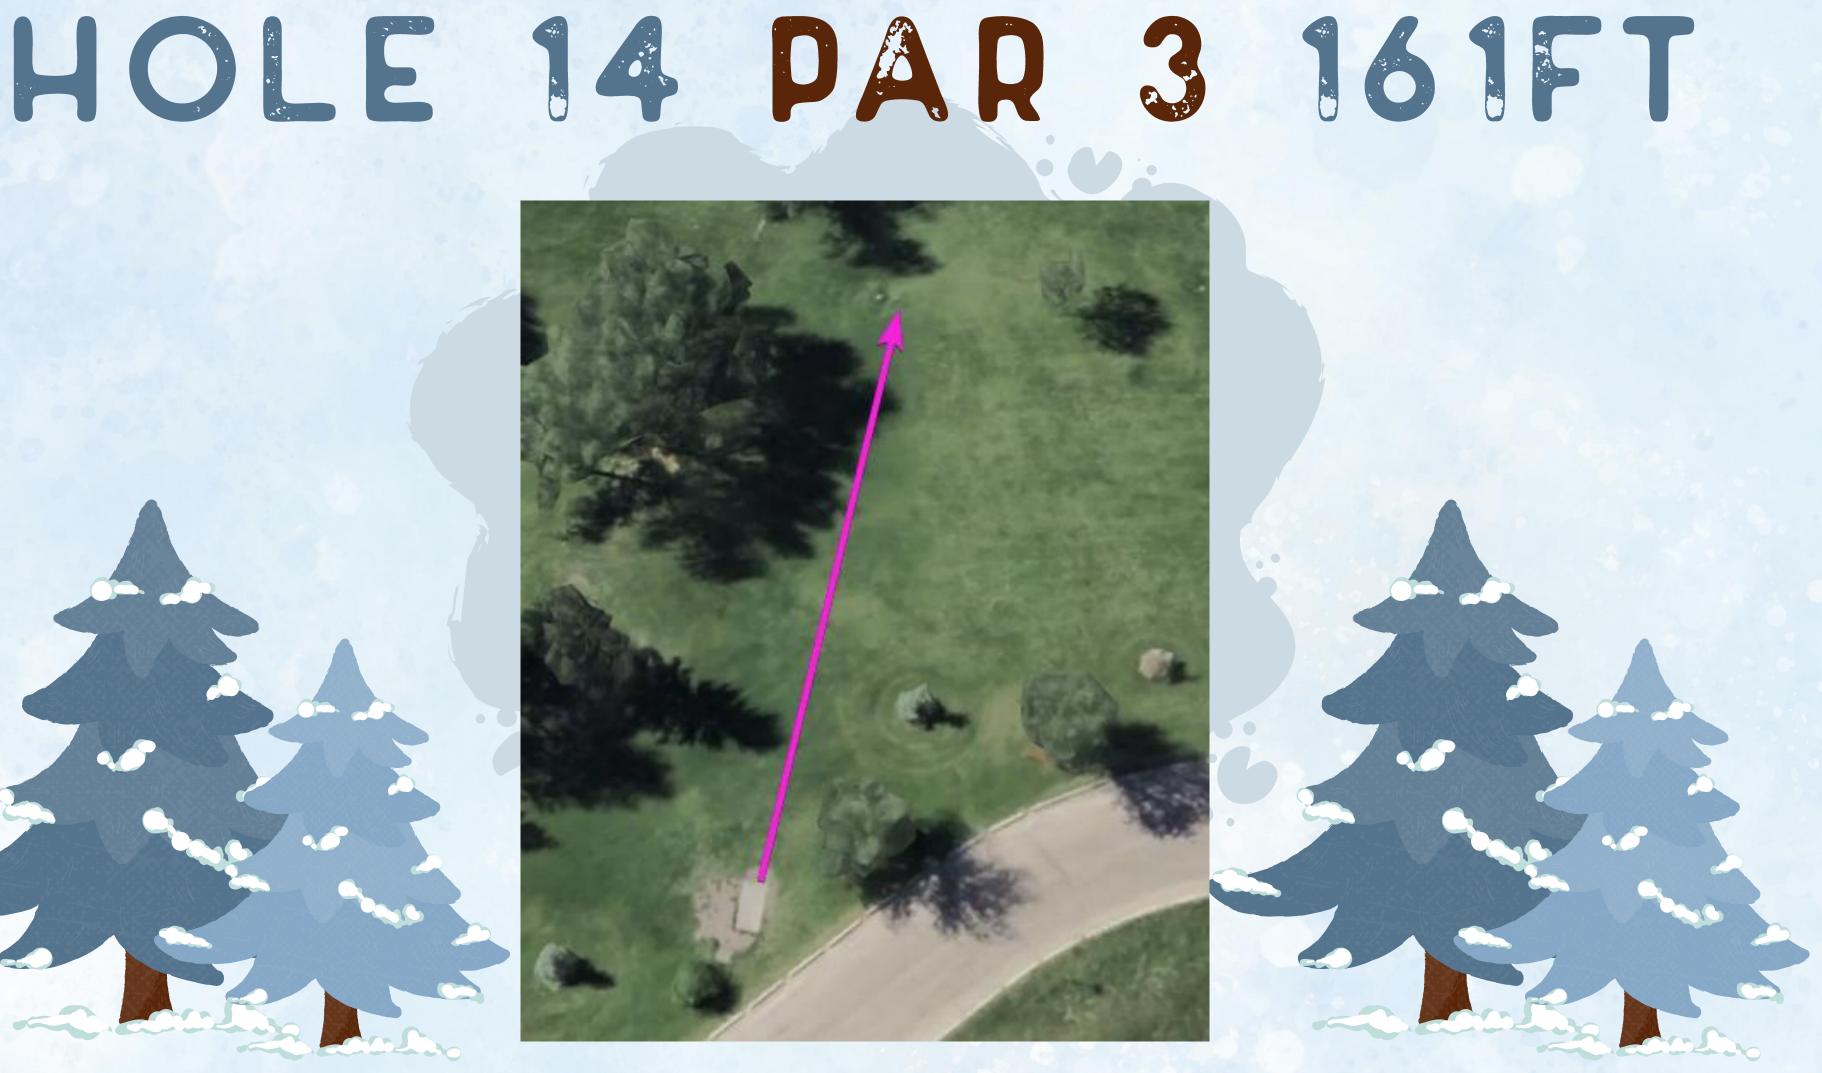

pm - Lunch. 1:30 pm - 4:30 pm - Round 2. 4:30 pm - 5:30 pm - Awards and draws.



## SITE MAP

ournament Central

orial Bridge

Rundle Family Centre





## Washrooms are available at **Rundle Family Centre and ACT Centre**

## OB AND MANDATORIES

### All OB will be played as point of entry. There are no drop zones for OB.

The mandatory routes on hole 1 and 15 have designated drop zones if you cross on the wrong side. No other mandatory routes are in play.

## HOLE 1 PAR 3 298FT

Mando Left





## HOLE 3 PAR 3 190FT

Path and beyond OB



# HOLE 4 PAR 3 243FT



OB



## HOLE 5 PAR 3 147FT





## HOLE 7 PAR 415 573FT

oad and Beyond OE









**Road and Beyond OB** 



## HOLE 9 PAR 3 300FT



### **Road and Beyond OB**

# HOLE 10 PAR 3 246FT

### **Road and Beyond OB**















# HOLE 15 PAR 3 282FT

### Drop Zone Mando Right





# HOLE 16 PAR 3 249FT

### Path and Beyond OB

Pond not OB



# HOLE 17 PAR 3 270FT

Path and Beyond NOT OB







# THANK YOU