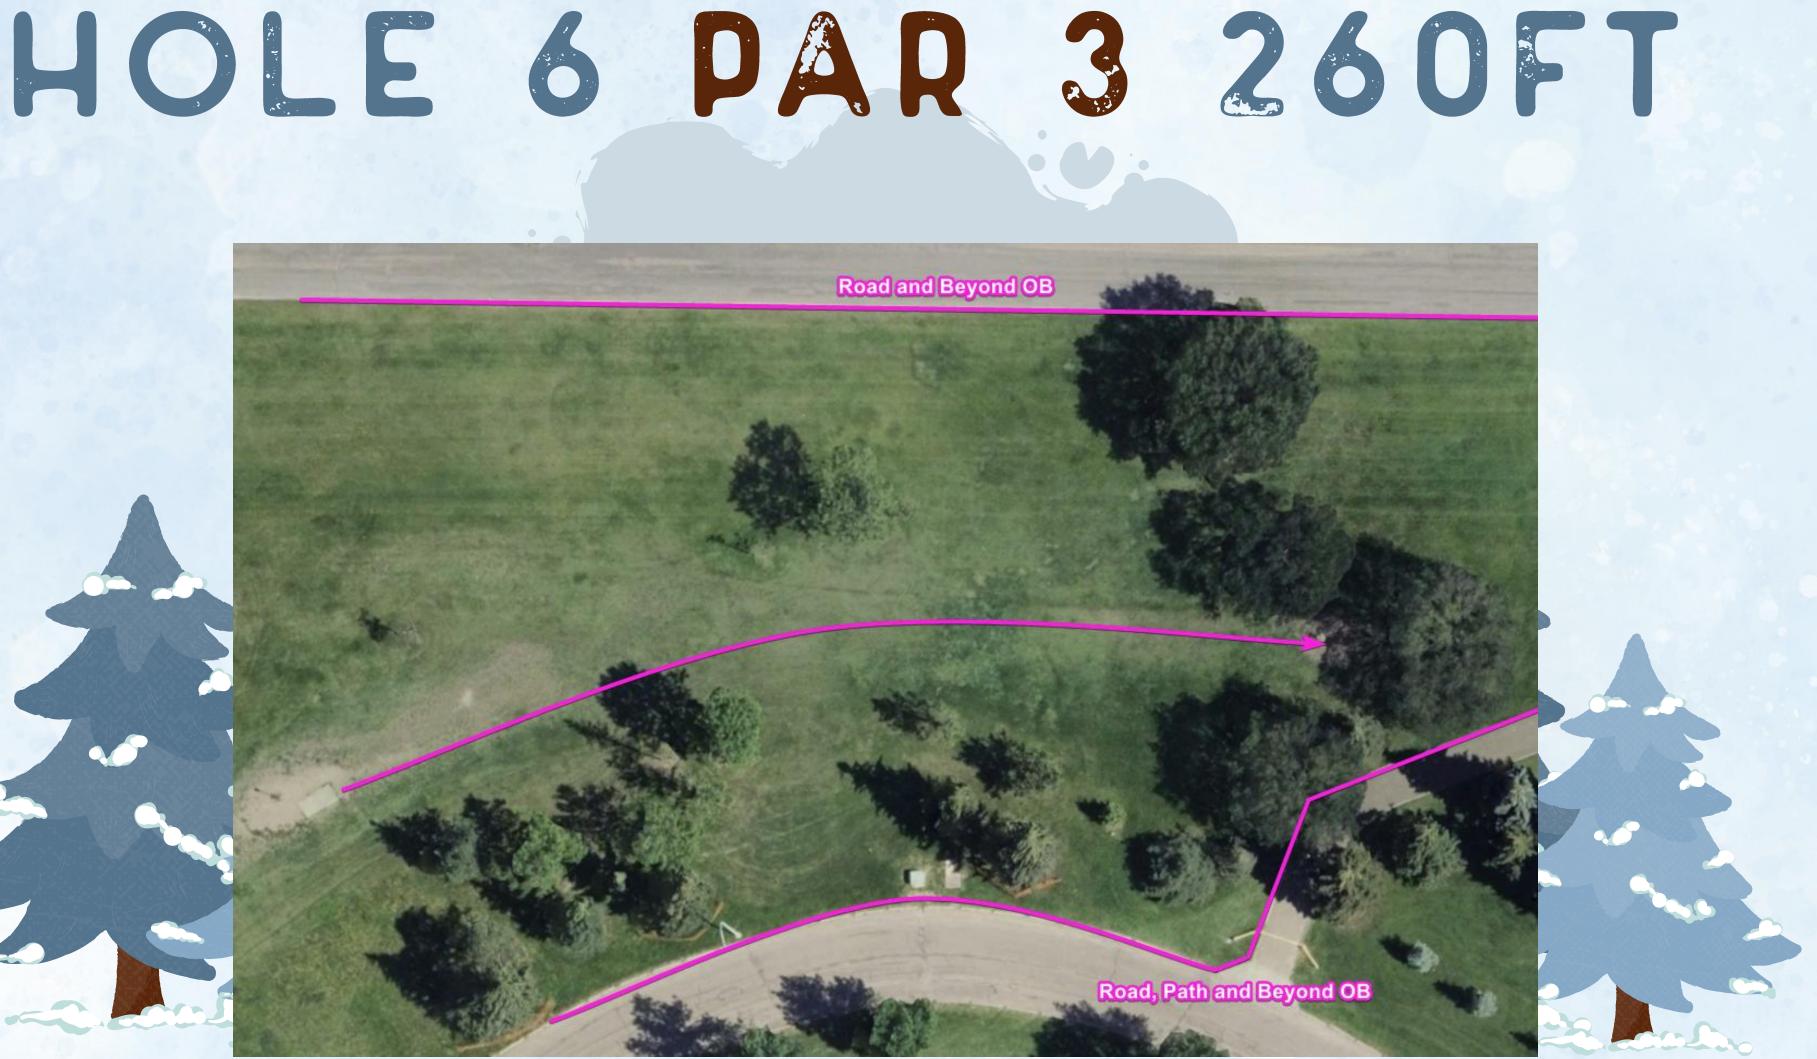

## OB AND MANDATORIES

### All OB will be played as point of entry. There are no drop zones for OB.

The mandatory routes on hole 1 and 15 have designated drop zones if you cross on the wrong side. No other mandatory routes are in play.