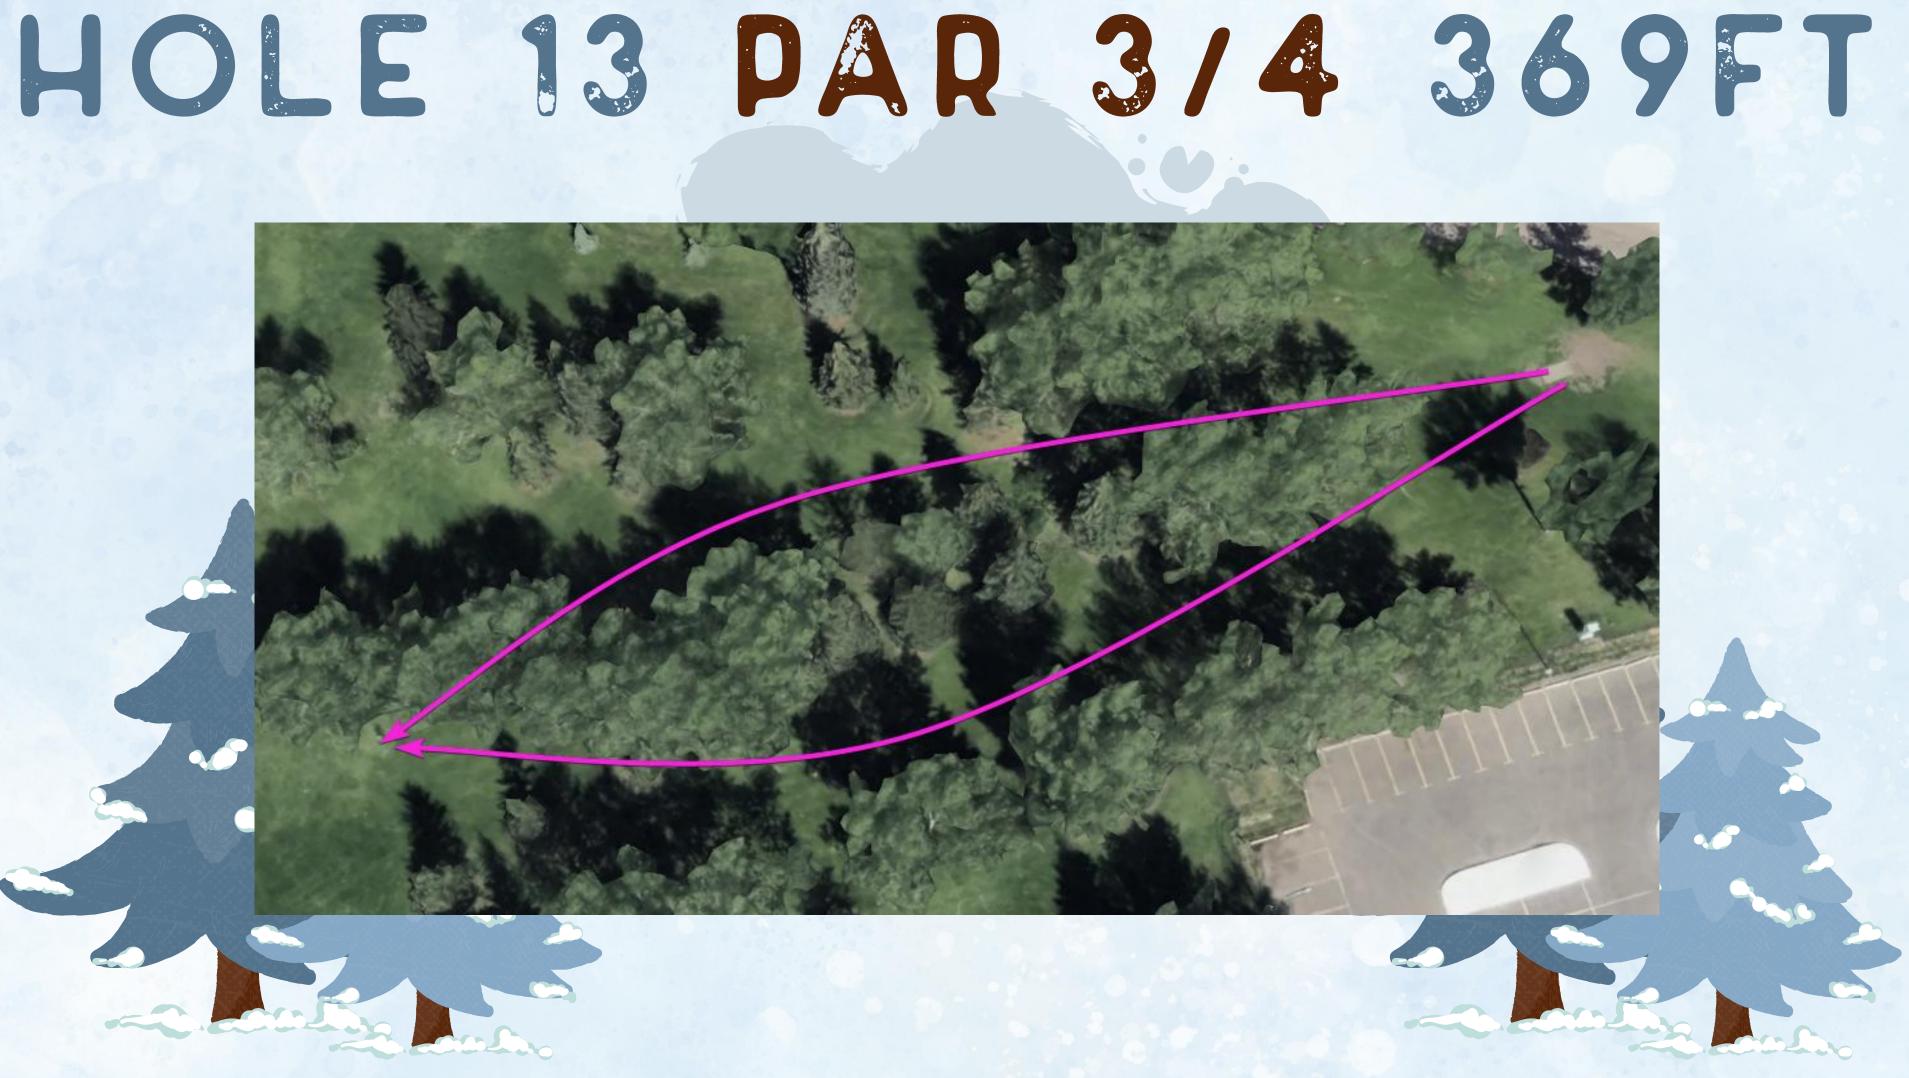

1:15 pm - Lunch. 1:30 pm - 4:30 pm - Round 2. 4:30 pm - 5:30 pm - Awards and draws.



## SITE MAP

ournament Central

orial Bridge

Rundle Family Centre





## Washrooms are available at **Rundle Family Centre and ACT Centre**

## OB AND MANDATORIES

### All OB will be played as point of entry. There are no drop zones for OB.

The mandatory routes on hole 1 and 15 have designated drop zones if you cross on the wrong side. No other mandatory routes are in play.

## HOLE 1 PAR 3 298FT

Mando Left





## HOLE 3 PAR 3 190FT

Path and beyond OB



# HOLE 4 PAR 3 243FT



OB



## HOLE 5 PAR 3 147FT





## HOLE 7 PAR 415 573FT

oad and Beyond OE









**Road and Beyond OB** 



## HOLE 9 PAR 3 300FT



### **Road and Beyond OB**

# HOLE 10 PAR 3 246FT

### **Road and Beyond OB**















# HOLE 15 PAR 3 282FT

### Drop Zone Mando Right





# HOLE 16 PAR 3 249FT

### Path and Beyond OB

Pond not OB



# HOLE 17 PAR 3 270FT

Path and Beyond NOT OB







# THANK YOU