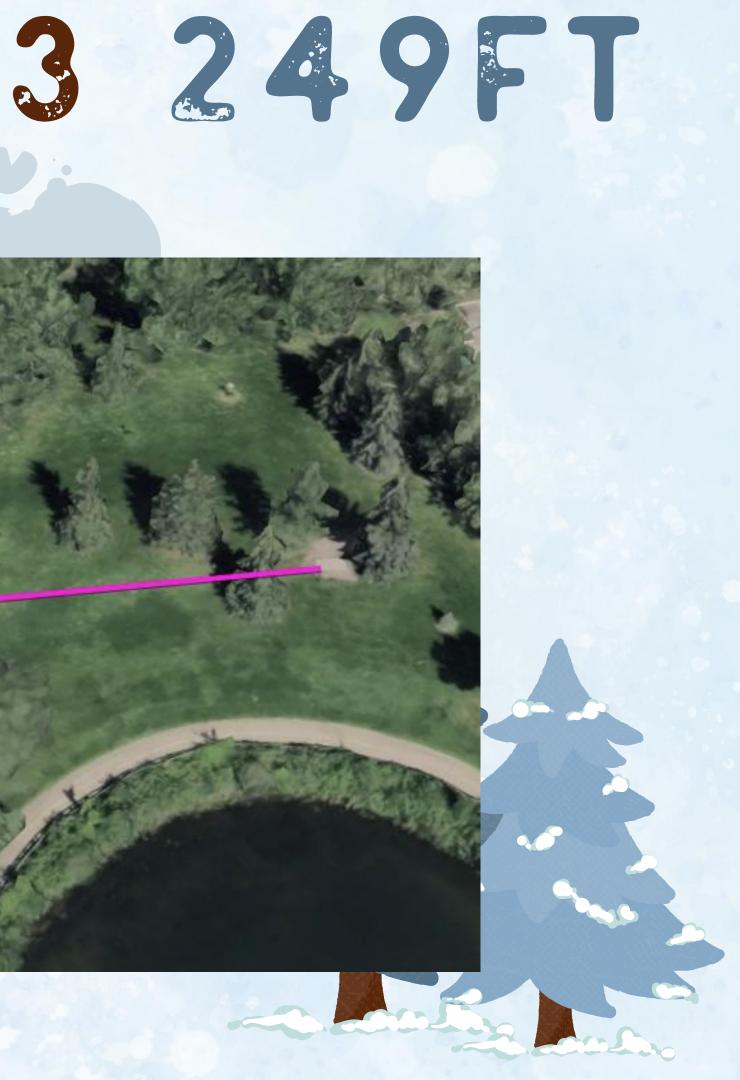

rial Bridge

Rundle Family Centre





## Washrooms are available at **Rundle Family Centre and ACT Centre**

## OB AND MANDATORIES

### All OB will be played as point of entry. There are no drop zones for OB.

The mandatory routes on hole 1 and 15 have designated drop zones if you cross on the wrong side. No other mandatory routes are in play.

## HOLE 1 PAR 3 298FT

Mando Left





## HOLE 3 PAR 3 190FT

Path and beyond OB



# HOLE 4 PAR 3 243FT



OB



## HOLE 5 PAR 3 147FT





## HOLE 7 PAR 415 573FT

oad and Beyond OE









**Road and Beyond OB** 



## HOLE 9 PAR 3 300FT



### **Road and Beyond OB**

# HOLE 10 PAR 3 246FT

### **Road and Beyond OB**















# HOLE 15 PAR 3 282FT

### Drop Zone Mando Right





# HOLE 16 PAR 3 249FT

### Path and Beyond OB

Pond not OB



# HOLE 17 PAR 3 270FT

Path and Beyond NOT OB







# THANK YOU