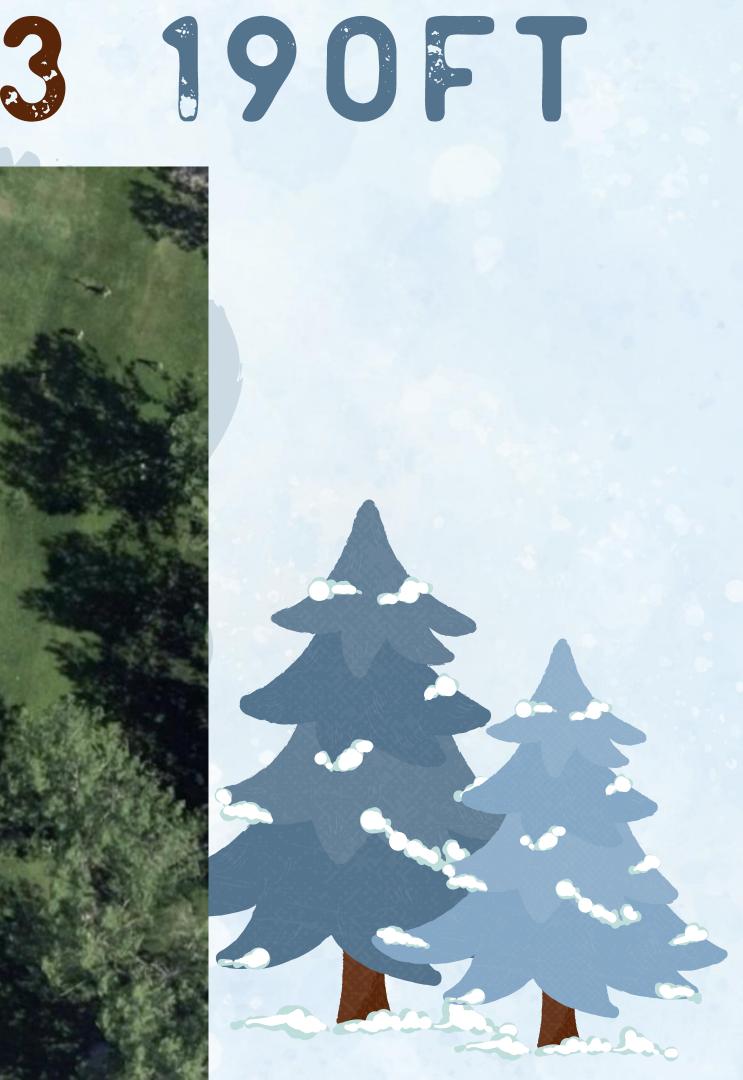

ile and get a draw ticket. Choose discs out of the pile when your ticket is drawn.



## SCEHDULE

8:00 am - 9:00 am- Check in at Tournament Central. 9:00 am - 9:15 am - Players meeting at Tournament Central. 9:30 am - 12:30 pm - Round 1. 12:30 pm - 1:15 pm - Lunch. 1:30 pm - 4:30 pm - Round 2. 4:30 pm - 5:30 pm - Awards and draws.



## SITE MAP

ournament Central

orial Bridge

Rundle Family Centre





## Washrooms are available at **Rundle Family Centre and ACT Centre**

## OB AND MANDATORIES

### All OB will be played as point of entry. There are no drop zones for OB.

The mandatory routes on hole 1 and 15 have designated drop zones if you cross on the wrong side. No other mandatory routes are in play.

## HOLE 1 PAR 3 298FT

Mando Left





## HOLE 3 PAR 3 190FT

Path and beyond OB



# HOLE 4 PAR 3 243FT



OB



## HOLE 5 PAR 3 147FT





## HOLE 7 PAR 415 573FT

oad and Beyond OE









**Road and Beyond OB** 



## HOLE 9 PAR 3 300FT



### **Road and Beyond OB**

# HOLE 10 PAR 3 246FT

### **Road and Beyond OB**















# HOLE 15 PAR 3 282FT

### Drop Zone Mando Right





# HOLE 16 PAR 3 249FT

### Path and Beyond OB

Pond not OB



# HOLE 17 PAR 3 270FT

Path and Beyond NOT OB







# THANK YOU