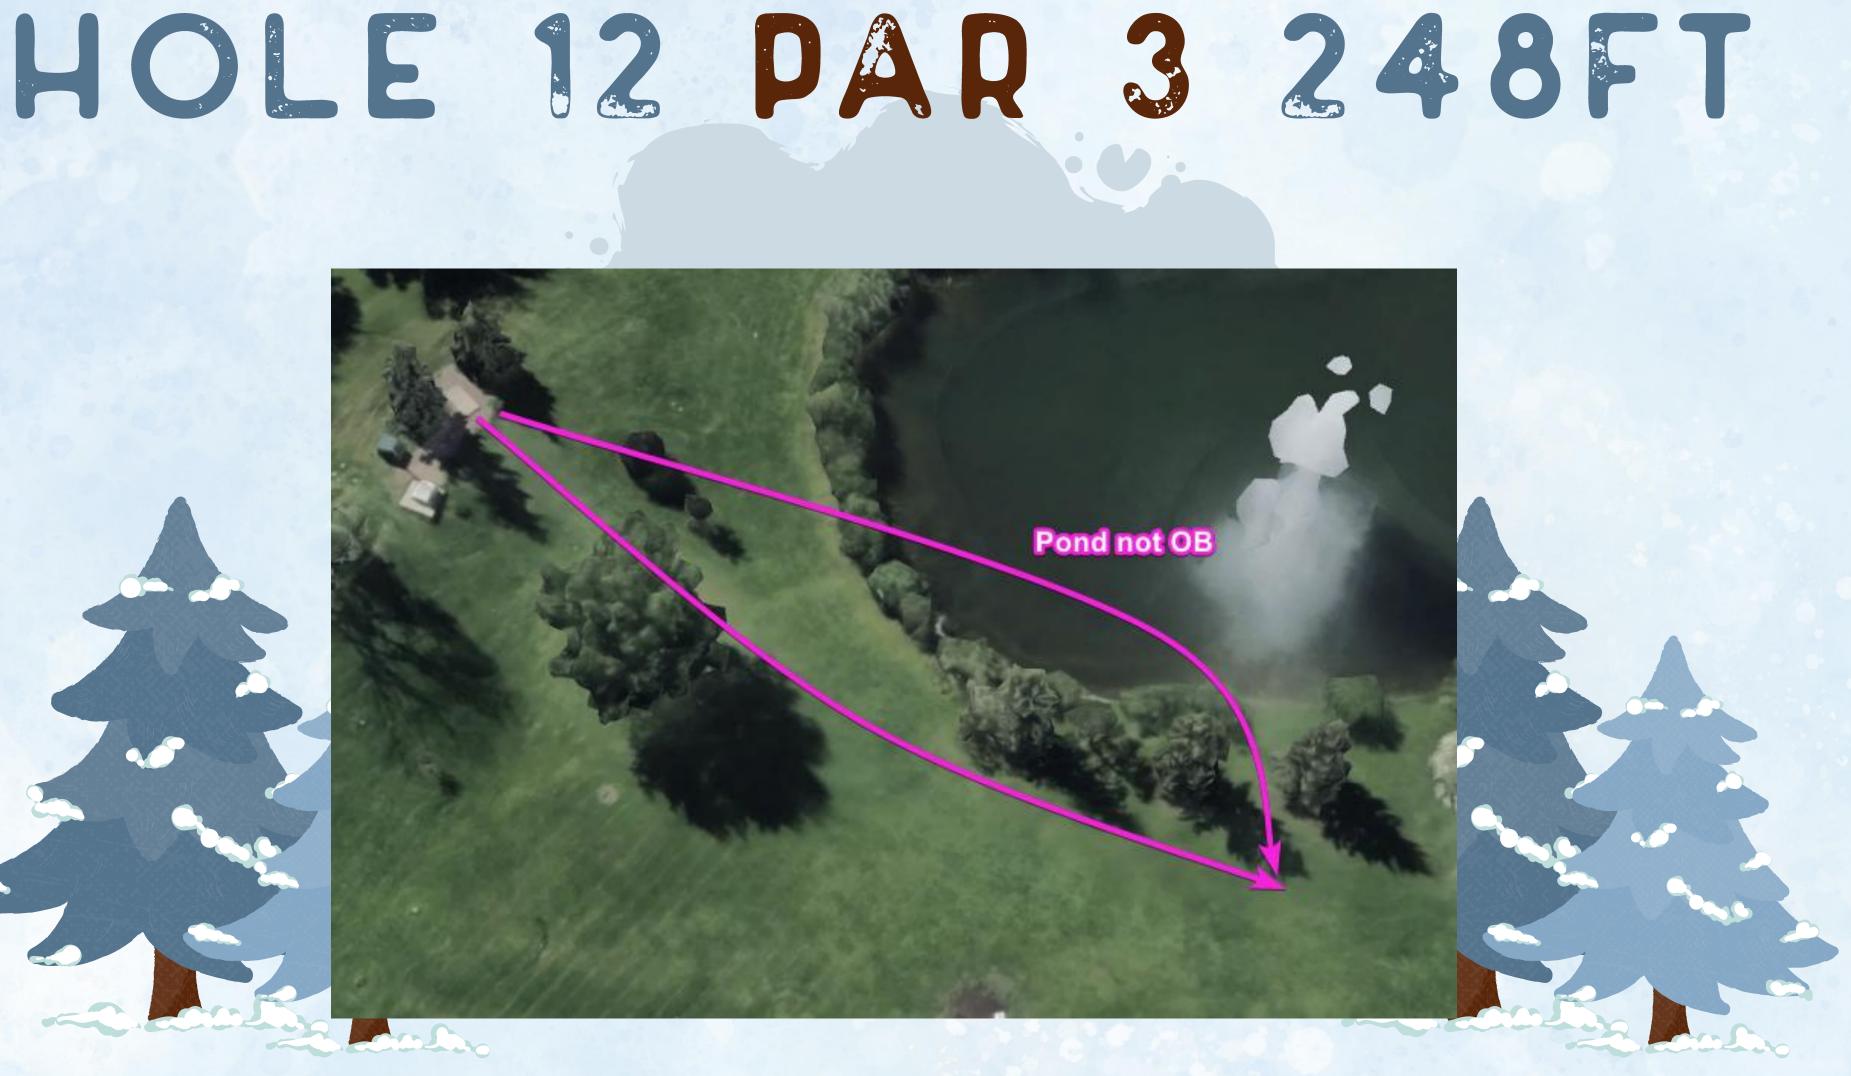

- 1:15 pm - Lunch. 1:30 pm - 4:30 pm - Round 2. 4:30 pm - 5:30 pm - Awards and draws.



## SITE MAP

ournament Central

orial Bridge

Rundle Family Centre





## Washrooms are available at **Rundle Family Centre and ACT Centre**

## OB AND MANDATORIES

### All OB will be played as point of entry. There are no drop zones for OB.

The mandatory routes on hole 1 and 15 have designated drop zones if you cross on the wrong side. No other mandatory routes are in play.

## HOLE 1 PAR 3 298FT

Mando Left





## HOLE 3 PAR 3 190FT

Path and beyond OB



# HOLE 4 PAR 3 243FT



OB



## HOLE 5 PAR 3 147FT





## HOLE 7 PAR 415 573FT

oad and Beyond OE









**Road and Beyond OB** 



## HOLE 9 PAR 3 300FT



### **Road and Beyond OB**

# HOLE 10 PAR 3 246FT

### **Road and Beyond OB**















# HOLE 15 PAR 3 282FT

### Drop Zone Mando Right





# HOLE 16 PAR 3 249FT

### Path and Beyond OB

Pond not OB



# HOLE 17 PAR 3 270FT

Path and Beyond NOT OB







# THANK YOU